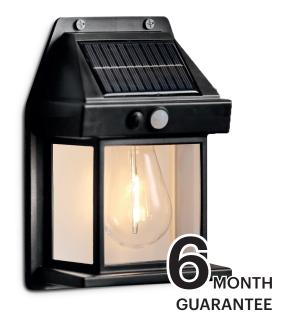

## **PRODUCT DETAILS**

| Color Mode          | Single Color                |
|---------------------|-----------------------------|
| Material            | Plastic                     |
| Shape               | Rectangle                   |
| Wattage reference   | -                           |
| Lumen Output        | Active: 100, sleppy: 5      |
| Dimmable            | No                          |
| Battery replaceable | Yes                         |
| Power source        | Powered by the Sun          |
| Battery included    | 1x 3,7V Li-ion Rechargeable |
|                     | 1200mAh 18650 battery       |
| Modes               | 3 modes                     |
| Wire                | Not required                |
| Included            | 2x Mounting screws          |
|                     | 2x Wall plugs, fittings     |
| Dimensions          | 120x58x170mm                |
| Lifetime            | 6-8h                        |
| Worktime            | 60.000h                     |
| IP                  | IP44                        |

## **PRODUCT IDENTIFYING**

2800-3200K

ML-WS128

EAN (product): 5999574562784 EAN (carton): 5999574562791