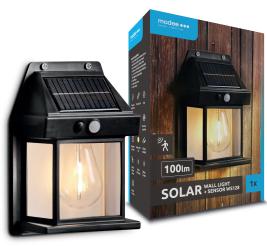

## **PRODUCT DETAILS**

| Color Mode          | Single Color                |
|---------------------|-----------------------------|
| Material            | Plastic                     |
| Shape               | Rectangle                   |
| Wattage reference   | -                           |
| Lumen Output        | Active: 100, sleppy: 5      |
| Dimmable            | No                          |
| Battery replaceable | Yes                         |
| Power source        | Powered by the Sun          |
| Battery included    | 1x 3,7V Li-ion Rechargeable |
|                     | 1200mAh 18650 battery       |
| Modes               | 3 modes                     |
| Wire                | Not required                |
| Included            | 2x Mounting screws          |
|                     | 2x Wall plugs, fittings     |
| Dimensions          | 120x58x170mm                |
| Lifetime            | 6-8h                        |
| Worktime            | 60.000h                     |
| IP                  | IP44                        |

## **PACKAGING DETAILS**

| color packaging |
|-----------------|
| 1               |
| 128x66x178mm    |
| 12              |
| 370x215x275mm   |
|                 |

## **PRODUCT IDENTIFYING**

2800-3200K

ML-WS128

EAN (product): 5999574562784 EAN (carton): 5999574562791